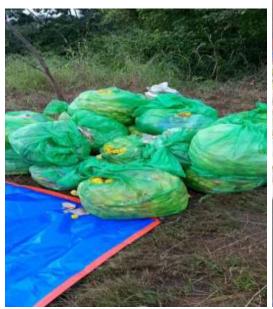

#### Number of Participants: 05

Modern College, Ganeshkhind, Pune, association with Indian Red Cross Society, Pune- River Mula-Mutha Cleanliness 13/02/2022.

Modern College, Ganeshkhind, Pune, association with Indian Red Cross Society, Pune- River Mula-Mutha Cleanliness 13/02/2022.

- Progressive Education Society's Modern College of Arts Commerce and Science, Ganeshkhind, Pune in association with Indian Red Cross Society, Pune had organized the program titled "River Mula-Mutha Cleanliness" on 13<sup>th</sup> Feb 2022 in at Mula-Mutha River, Aundh, Pune. Timing 9 AM to 11AM.
- Dr. Abaso Shinde and 5 students participated in this program on behalf of the college. These students cleaned the river area at that place.,