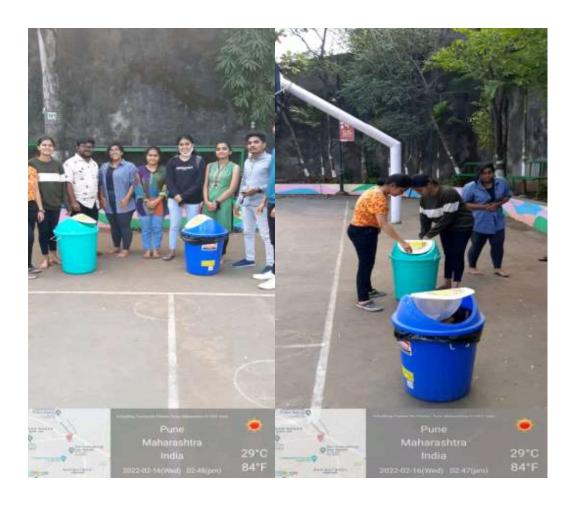

#### Number of Participants: 05

Modern College, Ganeshkhind, Pune, association with Indian Red Cross Society, Pune- River Mula-Mutha Cleanliness 13/02/2022.

Modern College, Ganeshkhind, Pune, association with Indian Red Cross Society, Pune- River Mula-Mutha Cleanliness 13/02/2022.

- Progressive Education Society's Modern College of Arts Commerce and Science, Ganeshkhind, Pune in association with Indian Red Cross Society, Pune had organized the program titled "River Mula-Mutha Cleanliness" on 13<sup>th</sup> Feb 2022 in at Mula-Mutha River, Aundh, Pune. Timing 9 AM to 11AM.
- Dr. Abaso Shinde and 5 students participated in this program on behalf of the college. These students cleaned the river area at that place.,