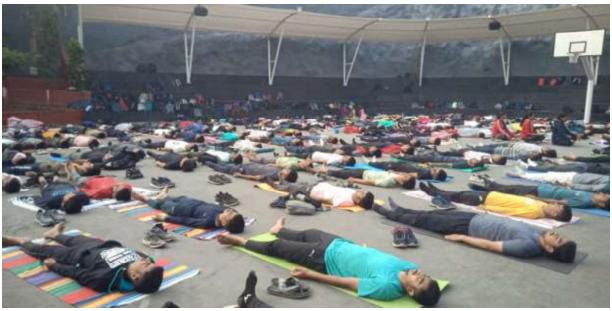

# Report on "World Red Cross Day - 8th May" 2022-23

#### **Objectives of the Program:**

- 1. To make our society a healthier one.
- 2. To promoting humanitarian principles and values.

Number of Participants: 13

Indian Red Cross Society, Pune District Branch organized a World Red Cross Day - 8th May", 'Prabhat Pheri', volunteers and Dr. Abaso Shinde On Monday, 8th May 2023

Indian Red Cross Society, Pune District Branch organized a World Red Cross Day - 8th May", 'Prabhat Pheri' Mr. Satishchandr Kankariya, Chairman, JRC/YRC Committee, Indian Red Cross Society, Pune, Dr. Abaso Shinde and volunteers On Monday, 8th May 2023

• Progressive Education Society's Modern College of Arts Commerce and Science, Ganeshkhind, Pune in association with Indian Red Cross Society, Pune had organized the program titled Celebration of World Red Cross Day and International Thalassemia Day On Monday, 8th May 2023, Indian Red Cross Society, Pune District Branch organized a 'Prabhat Pheri' from 7.30 AM to 9.30 AM through the Junior and Youth Red Cross Department. In this Prabhat Pheri. Modern College, Ganeshkhind, Pune, volunteers/students-13 and Dr. Abaso Shinde, as well as members of the Red Cross organization and citizens of the city participated in large numbers.