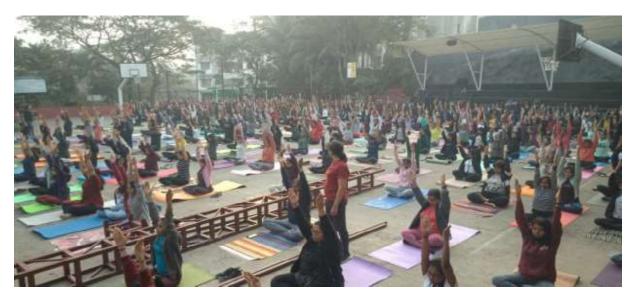

# Report on "World Red Cross Day - 8th May" 2022-23

#### **Objectives of the Program:**

- 1. To make our society a healthier one.
- 2. To promoting humanitarian principles and values.

Number of Participants: 13

Indian Red Cross Society, Pune District Branch organized a World Red Cross Day - 8th May", 'Prabhat Pheri', volunteers and Dr. Abaso Shinde On Monday, 8th May 2023

Indian Red Cross Society, Pune District Branch organized a World Red Cross Day - 8th May", 'Prabhat Pheri' Mr. Satishchandr Kankariya, Chairman, JRC/YRC Committee, Indian Red Cross Society, Pune, Dr. Abaso Shinde and volunteers On Monday, 8th May 2023

• Progressive Education Society's Modern College of Arts Commerce and Science, Ganeshkhind, Pune in association with Indian Red Cross Society, Pune had organized the program titled Celebration of World Red Cross Day and International Thalassemia Day On Monday, 8th May 2023, Indian Red Cross Society, Pune District Branch organized a 'Prabhat Pheri' from 7.30 AM to 9.30 AM through the Junior and Youth Red Cross Department. In this Prabhat Pheri. Modern College, Ganeshkhind, Pune, volunteers/students-13 and Dr. Abaso Shinde, as well as members of the Red Cross organization and citizens of the city participated in large numbers.