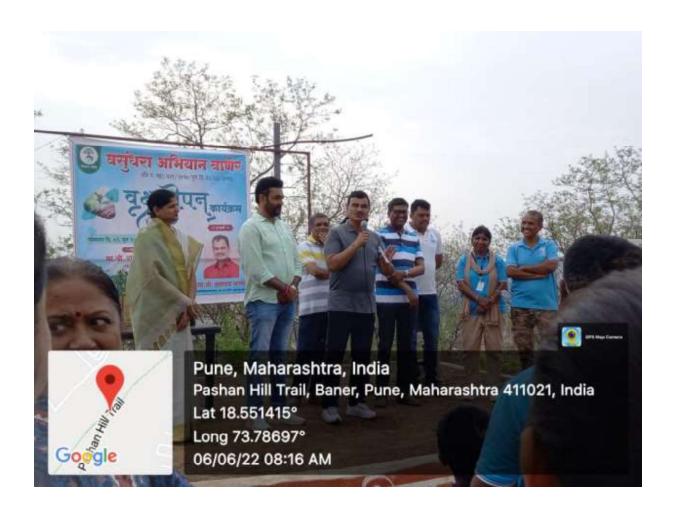

ngi temple pune in nawaratri festival |
| date           | 21/9/19 to 30/9/19                              |
| No of Students | Every day 20 students                           |
| description    | Separate the flowers plastics and make campost  |
|                | khat                                            |
| result         | Awareness of environment                        |

| Activity Name  | Tree plantation                       |
|----------------|---------------------------------------|
| Venue          | At students won village and near home |
| date           | 6/6/2022                              |
| No of students | 32                                    |
| description    | Tree plantation 100 tree              |
| result         | Awareness of environment              |







| Activity Name  | Har Ghar Tiranga (slefi with Tiranga) |
|----------------|---------------------------------------|
| Venue          | College campus                        |
| date           | 10/8/22 to 15/08/22                   |
| No of students | 49+107(staff)                         |
| description    |                                       |
| result         |                                       |







| <b>Activity Name</b> | R.D. Pared Delhi |
|----------------------|------------------|
| Venue                | Delihi           |
| date                 | 26/1/23          |
| No of students       | 1                |
| description          |                  |
| result               |                  |

# अनमोल करणार राजपथावर पथसंचलन

# प्रजासत्ताकदिनाच्या संचलनासाठी