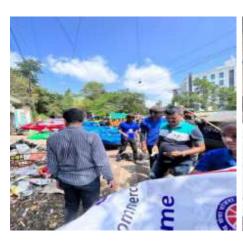

#### Number of Participants: 10

Indian Red Cross Society, Pune Student during the program on "Police mitra Upakram during Ganesh Idol Emersion" on 09/09 / 2022.

Dr. Rajkumar Shah, Chairman, Disaster Management Committee, Indian Red Cross Society, Pune and Students on "Police mitra Upakram during Ganesh Idol Emersion" on 09/09 / 2022.