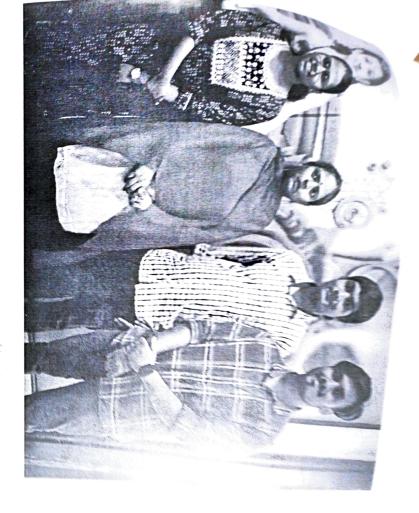

- Progressive Education Society's Modern College of Arts Commerce and Science, Ganeshkhind, Pune in association with Indian Red Cross Society, Pune had organized the program titled "River Mula-Mutha Cleanliness" on 13<sup>th</sup> Feb 2022 in at Mula-Mutha River, Aundh, Pune. Timing 9 AM to 11AM.
- Dr. Abaso Shinde and 5 students participated in this program on behalf of the college. These students cleaned the river area at that place.,

- Modern College, Ganeshkhind, Pune and Indian Red Cross Society, Junior/Youth Red Cross Division. 09<sup>th</sup> September 2022 during the Ganesh Visarjan Procession through Red Cross Help Center volunteers to provide first aid, first aid and free drinking water to the citizens. Also at this time fund collection work is going on for the needy.
- Volunteer Youth Avinash Murumkar, Sakshi Jagtap & other, Coordinator Dr. Abaso Shinde, Satishchandra Kankaria, Dr. Rajkumar Shah, Bharti Kamble, Alka Dalvi participated.
- Principal Dr. Sanjay Kharat, Modern College, Ganeshkhind, Pune, Principal R. V. Kulkarni Honorary Secretary, Indian Red Cross Society, Junior/ Youth Red Cross guided.
- Venue: Office of Life Insurance of India, Branch No. 952, Common Wealth Building,
   P.N. Opposite Gadgil Saraf Shop, Laxmi Road, Pune 30