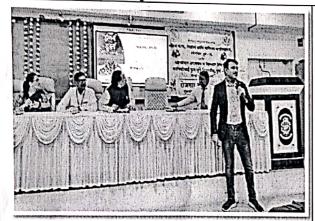

Friday,24<sup>th</sup> Feb.2023, Dr.Satilal Patil speaking on Entrepreneur ship Development of Life-long learning and Extension Activity

Resource person Mrs. Archana kapse Business Development officer, Pune speaking on Entrepreneurship Development

On 14<sup>th</sup> Feb. 2023, one day seminar was organized on Entrepreneurship Development. Principal Dr. Sanjay Kharat gave the welcome address. Dr. Vilas Adhav, Director and Head, Life Long Learning and Extension Department, Savitribai Phule, Pune University, Pune, was the Chief Guest and gave the inaugural address. The first session was taken up by Dr. Satilal Patil Managing Director, Grin Vijan, life Science, Pvt. Ltd. Resource person for the second session was Mrs. Archana Kapse Business Development officer, Pune and she spoke on how she developed her business of handmade Goods. Anchoress and. Vote of thanks was given by coordinator Dr. Abaso Shinde.