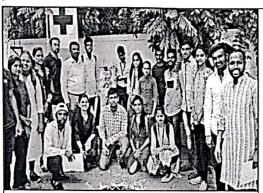

#### Number of Participants: 10

Indian Red Cross Society, Pune Student during the program on "Police mitra Upakram during Ganesh Idol Emersion" on 09/09 / 2022.

Dr. Rajkumar Shah, Chairman, Disaster Management Committee, Indian Red Cross Society, Pune and Students on "Police mitra Upakram during Ganesh Idol Emersion" on 09/09 / 2022.

- Modern College, Ganeshkhind, Pune and Indian Red Cross Society, Junior/Youth Red Cross Division. 09<sup>th</sup> September 2022 during the Ganesh Visarjan Procession through Red Cross Help Center volunteers to provide first aid, first aid and free drinking water to the citizens. Also at this time fund collection work is going on for the needy.
- Volunteer Youth Avinash Murumkar, Sakshi Jagtap & other, Coordinator Dr. Abaso Shinde, Satishchandra Kankaria, Dr. Rajkumar Shah, Bharti Kamble, Alka Dalvi participated.
- Principal Dr. Sanjay Kharat, Modern College, Ganeshkhind, Pune, Principal R. V. Kulkarni Honorary Secretary, Indian Red Cross Society, Junior/ Youth Red Cross guided.
- Venue: Office of Life Insurance of India, Branch No. 952, Common Wealth Building,
   P.N. Opposite Gadgil Saraf Shop, Laxmi Road, Pune 30