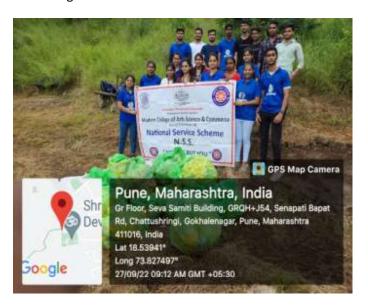

#### Police mitra Upakram during Ganesh Idol Emersion/ Procession

| Attend | ance | ALAG | , |
|--------|------|------|---|
|        |      |      |   |

|        |                   | 10 / July 11 | 3/09/2022  | - V                |
|--------|-------------------|--------------|------------|--------------------|
| Sr.No. | Name of the       | Class        | Mobile     | Sig.               |
| · ·    | Students          | 3            | Number     |                    |
| 1      | Avinash Murumkar  | TYBA         | 9146461711 | Thirech            |
| 2      | Sakshi Jagatap    | ТҮВА         | 8855044551 | Thireeh Galasti    |
| 3      | Yashopal Dabade   | ТҮВА         | 7350794941 | Johnster.          |
| 4      | Ganesh Pawar      | ТҮВА         | 7741872381 | Johnson V. Desmine |
| 5      | Vaisnavi Deshmukh | ТҮВА         | 7887954421 | V.Desmor           |
| 6      | Vishnu Shelar     | ТҮВА         | 8010153084 | Elevas A.          |
| 7      | Jaykumar Jadhav   | TYBA         | 9975916494 | , y                |
| 8      | Durgadas Kamble   | ТҮВА         | 9307062600 | Homore Dr          |
| 9      | Ankita Deshmukh   | ТҮВА         | 7757995347 | Ankita             |
| 10     | Shivani Kamble    | TYBA         | 7385899314 | Kambale S.         |