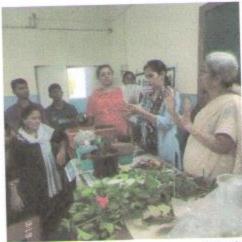

On 14<sup>th</sup> Feb. 2023, one day seminar was organized on Entrepreneurship Development. Principal Dr. Sanjay Kharat gave the welcome address. Dr. Vilas Adhav, Director and Head, Life Long Learning and Extension Department, Savitribai Phule, Pune University, Pune, was the Chief Guest and gave the inaugural address. The first session was taken up by Dr. Satilal Patil Managing Director, Grin Vijan, life Science, Pvt. Ltd. Resource person for the second session was Mrs. Archana Kapse Business Development officer, Pune and she spoke on how she developed her business of handmade Goods. Anchoress and. Vote of thanks was given by coordinator Dr. Abaso Shinde.