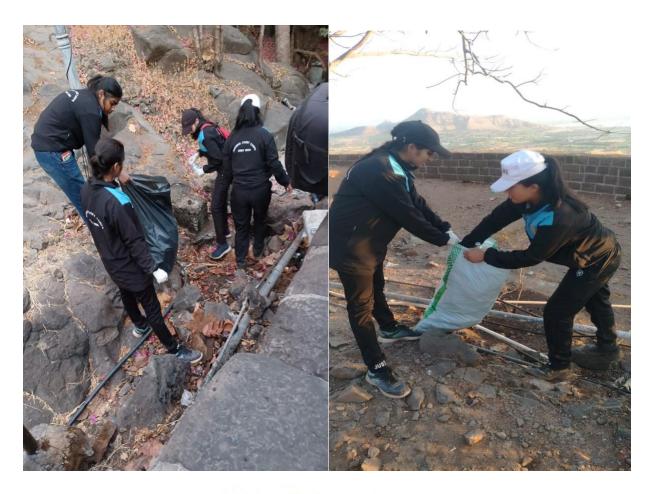

- Progressive Education Society's Modern College of Arts Commerce and Science, Ganeshkhind, Pune in association with Indian Red Cross Society, Pune had organized the program titled "River Mula-Mutha Cleanliness" on 13<sup>th</sup> Feb 2022 in at Mula-Mutha River, Aundh, Pune. Timing 9 AM to 11AM.
- Dr. Abaso Shinde and 5 students participated in this program on behalf of the college. These students cleaned the river area at that place.,

## River Mula-Mutha Cleanliness Drive arranged on 13 Feb. 2022, 5 to 11 am