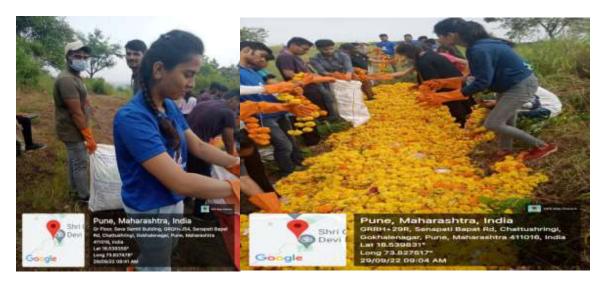

#### Number of Participants: 05

Modern College, Ganeshkhind, Pune, association with Indian Red Cross Society, Pune- River Mula-Mutha Cleanliness 13/02/2022.

Modern College, Ganeshkhind, Pune, association with Indian Red Cross Society, Pune- River Mula-Mutha Cleanliness 13/02/2022.

- Progressive Education Society's Modern College of Arts Commerce and Science, Ganeshkhind, Pune in association with Indian Red Cross Society, Pune had organized the program titled "River Mula-Mutha Cleanliness" on 13<sup>th</sup> Feb 2022 in at Mula-Mutha River, Aundh, Pune. Timing 9 AM to 11AM.
- Dr. Abaso Shinde and 5 students participated in this program on behalf of the college. These students cleaned the river area at that place.,