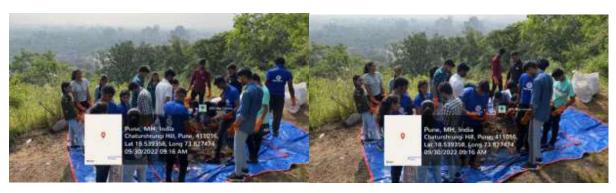

#### Number of Participants: 05

Modern College, Ganeshkhind, Pune, association with Indian Red Cross Society, Pune- River Mula-Mutha Cleanliness 13/02/2022.

Modern College, Ganeshkhind, Pune, association with Indian Red Cross Society, Pune- River Mula-Mutha Cleanliness 13/02/2022.

- Progressive Education Society's Modern College of Arts Commerce and Science, Ganeshkhind, Pune in association with Indian Red Cross Society, Pune had organized the program titled "River Mula-Mutha Cleanliness" on 13<sup>th</sup> Feb 2022 in at Mula-Mutha River, Aundh, Pune. Timing 9 AM to 11AM.
- Dr. Abaso Shinde and 5 students participated in this program on behalf of the college. These students cleaned the river area at that place.,