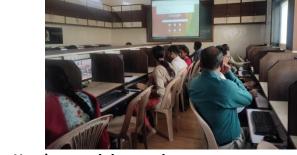

Friday,24<sup>th</sup> Feb.2023, Dr.Satilal Patil speaking on Entrepreneur ship Development of Life-long learning and Extension Activity

Resource person Mrs. Archana kapse Business Development officer, Pune speaking on Entrepreneurship Development

On 14<sup>th</sup> Feb. 2023, one day seminar was organized on Entrepreneurship Development. Principal Dr. Sanjay Kharat gave the welcome address. Dr. Vilas Adhav, Director and Head, Life Long Learning and Extension Department, Savitribai Phule, Pune University, Pune, was the Chief Guest and gave the inaugural address. The first session was taken up by Dr. Satilal Patil Managing Director, Grin Vijan, life Science, Pvt. Ltd. Resource person for the second session was Mrs. Archana Kapse Business Development officer, Pune and she spoke on how she developed her business of handmade Goods. Anchoress and. Vote of thanks was given by coordinator Dr. Abaso Shinde.