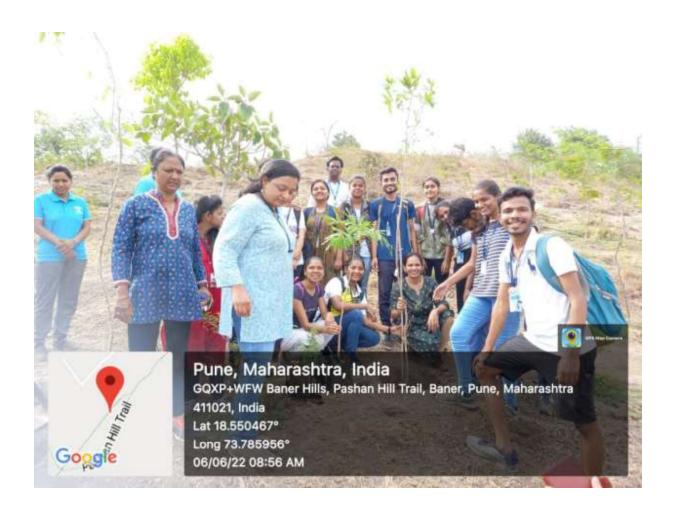

temple pune in nawaratri festival |
| date           | 21/9/19 to 30/9/19                              |
| No of Students | Every day 20 students                           |
| description    | Separate the flowers plastics and make campost  |
|                | khat                                            |
| result         | Awareness of environment                        |

| Activity Name  | Tree plantation                       |
|----------------|---------------------------------------|
| Venue          | At students won village and near home |
| date           | 6/6/2022                              |
| No of students | 32                                    |
| description    | Tree plantation 100 tree              |
| result         | Awareness of environment              |







| Activity Name  | Har Ghar Tiranga (slefi with Tiranga) |
|----------------|---------------------------------------|
| Venue          | College campus                        |
| date           | 10/8/22 to 15/08/22                   |
| No of students | 49+107(staff)                         |
| description    |                                       |
| result         |                                       |







| <b>Activity Name</b> | R.D. Pared Delhi |
|----------------------|------------------|
| Venue                | Delihi           |
| date                 | 26/1/23          |
| No of students       | 1                |
| description          |                  |
| result               |                  |

# अनमोल करणार राजपथावर पथसंचलन

# प्रजासत्ताकदिनाच्या संचलनासाठी राज्