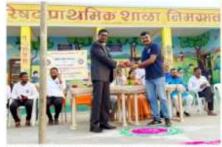

#### Number of Participants: 10

Indian Red Cross Society, Pune Student during the program on "Police mitra Upakram during Ganesh Idol Emersion" on 09/09 / 2022.

Dr. Rajkumar Shah, Chairman, Disaster Management Committee, Indian Red Cross Society, Pune and Students on "Police mitra Upakram during Ganesh Idol Emersion" on 09/09 / 2022.

- Modern College, Ganeshkhind, Pune and Indian Red Cross Society, Junior/Youth Red Cross Division. 09<sup>th</sup> September 2022 during the Ganesh Visarjan Procession through Red Cross Help Center volunteers to provide first aid, first aid and free drinking water to the citizens. Also at this time fund collection work is going on for the needy.
- Volunteer Youth Avinash Murumkar, Sakshi Jagtap & other, Coordinator Dr. Abaso Shinde, Satishchandra Kankaria, Dr. Rajkumar Shah, Bharti Kamble, Alka Dalvi participated.
- Principal Dr. Sanjay Kharat, Modern College, Ganeshkhind, Pune, Principal R. V. Kulkarni Honorary Secretary, Indian Red Cross Society, Junior/ Youth Red Cross guided.
- Venue: Office of Life Insurance of India, Branch No. 952, Common Wealth Building,
   P.N. Opposite Gadgil Saraf Shop, Laxmi Road, Pune 30