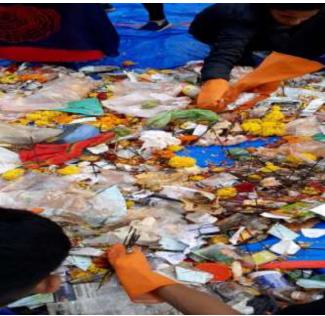

- Progressive Education Society's Modern College of Arts Commerce and Science, Ganeshkhind, Pune in association with Indian Red Cross Society, Pune had organized the program titled "River Mula-Mutha Cleanliness" on 13<sup>th</sup> Feb 2022 in at Mula-Mutha River, Aundh, Pune. Timing 9 AM to 11AM.
- Dr. Abaso Shinde and 5 students participated in this program on behalf of the college. These students cleaned the river area at that place.,