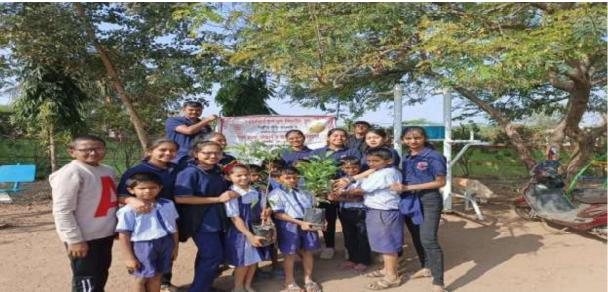

#### Number of Participants: 05

Modern College, Ganeshkhind, Pune, association with Indian Red Cross Society, Pune- River Mula-Mutha Cleanliness 13/02/2022.

Modern College, Ganeshkhind, Pune, association with Indian Red Cross Society, Pune- River Mula-Mutha Cleanliness 13/02/2022.

- Progressive Education Society's Modern College of Arts Commerce and Science, Ganeshkhind, Pune in association with Indian Red Cross Society, Pune had organized the program titled "River Mula-Mutha Cleanliness" on 13<sup>th</sup> Feb 2022 in at Mula-Mutha River, Aundh, Pune. Timing 9 AM to 11AM.
- Dr. Abaso Shinde and 5 students participated in this program on behalf of the college. These students cleaned the river area at that place.,