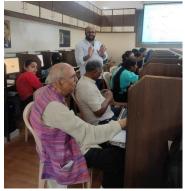

Friday,24<sup>th</sup> Feb.2023, Dr.Satilal Patil speaking on Entrepreneur ship Development of Life-long learning and Extension Activity

Resource person Mrs. Archana kapse Business Development officer, Pune speaking on Entrepreneurship Development

On 14<sup>th</sup> Feb. 2023, one day seminar was organized on Entrepreneurship Development. Principal Dr. Sanjay Kharat gave the welcome address. Dr. Vilas Adhav, Director and Head, Life Long Learning and Extension Department, Savitribai Phule, Pune University, Pune, was the Chief Guest and gave the inaugural address. The first session was taken up by Dr. Satilal Patil Managing Director, Grin Vijan, life Science, Pvt. Ltd. Resource person for the second session was Mrs. Archana Kapse Business Development officer, Pune and she spoke on how she developed her business of handmade Goods. Anchoress and. Vote of thanks was given by coordinator Dr. Abaso Shinde.