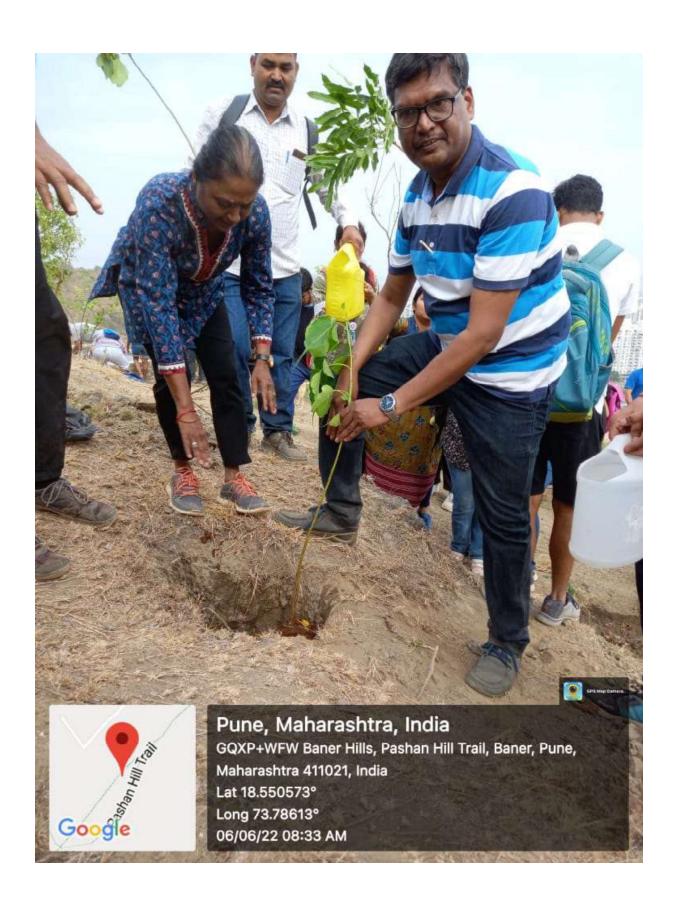

i temple pune in nawaratri festival |
| date           | 21/9/19 to 30/9/19                              |
| No of Students | Every day 20 students                           |
| description    | Separate the flowers plastics and make campost  |
|                | khat                                            |
| result         | Awareness of environment                        |

| Activity Name  | Tree plantation                       |
|----------------|---------------------------------------|
| Venue          | At students won village and near home |
| date           | 6/6/2022                              |
| No of students | 32                                    |
| description    | Tree plantation 100 tree              |
| result         | Awareness of environment              |







| Activity Name  | Har Ghar Tiranga (slefi with Tiranga) |
|----------------|---------------------------------------|
| Venue          | College campus                        |
| date           | 10/8/22 to 15/08/22                   |
| No of students | 49+107(staff)                         |
| description    |                                       |
| result         |                                       |







| <b>Activity Name</b> | R.D. Pared Delhi |
|----------------------|------------------|
| Venue                | Delihi           |
| date                 | 26/1/23          |
| No of students       | 1                |
| description          |                  |
| result               |                  |

# अनमोल करणार राजपथावर पथसंचलन

# प्रजासत्ताकदिनाच्या संचलनासाठी रा