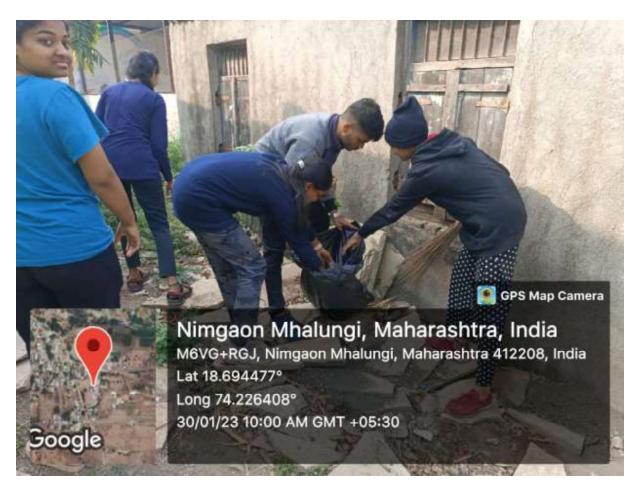

- Progressive Education Society's Modern College of Arts Commerce and Science, Ganeshkhind, Pune in association with Indian Red Cross Society, Pune had organized the program titled "River Mula-Mutha Cleanliness" on 13<sup>th</sup> Feb 2022 in at Mula-Mutha River, Aundh, Pune. Timing 9 AM to 11AM.
- Dr. Abaso Shinde and 5 students participated in this program on behalf of the college. These students cleaned the river area at that place.,