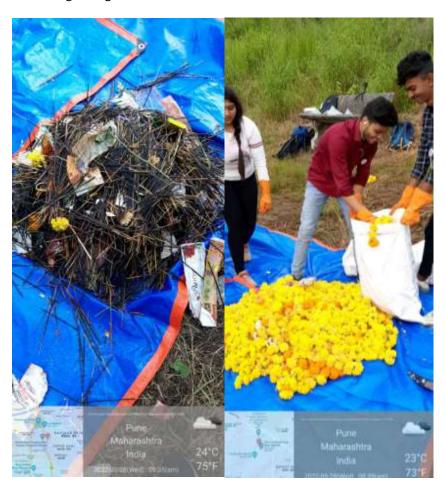

#### Number of Participants: 05

Modern College, Ganeshkhind, Pune, association with Indian Red Cross Society, Pune- River Mula-Mutha Cleanliness 13/02/2022.

Modern College, Ganeshkhind, Pune, association with Indian Red Cross Society, Pune- River Mula-Mutha Cleanliness 13/02/2022.

- Progressive Education Society's Modern College of Arts Commerce and Science, Ganeshkhind, Pune in association with Indian Red Cross Society, Pune had organized the program titled "River Mula-Mutha Cleanliness" on 13<sup>th</sup> Feb 2022 in at Mula-Mutha River, Aundh, Pune. Timing 9 AM to 11AM.
- Dr. Abaso Shinde and 5 students participated in this program on behalf of the college. These students cleaned the river area at that place.,