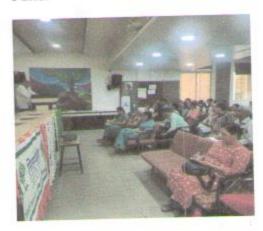

On 14<sup>th</sup> Feb. 2023, one day seminar was organized on Entrepreneurship Development. Principal Dr. Sanjay Kharat gave the welcome address. Dr. Vilas Adhav, Director and Head, Life Long Learning and Extension Department, Savitribai Phule, Pune University, Pune, was the Chief Guest and gave the inaugural address. The first session was taken up by Dr. Satilal Patil Managing Director, Grin Vijan, life Science, Pvt. Ltd. Resource person for the second session was Mrs. Archana Kapse Business Development officer, Pune and she spoke on how she developed her business of handmade Goods. Anchoress and. Vote of thanks was given by coordinator Dr. Abaso Shinde.