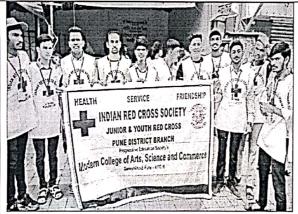

# Report on "World Red Cross Day - 8th May" 2022-23

#### **Objectives of the Program:**

- 1. To make our society a healthier one.
- 2. To promoting humanitarian principles and values.

Number of Participants: 13

Indian Red Cross Society, Pune District Branch organized a World Red Cross Day - 8th May", 'Prabhat Pheri', volunteers and Dr. Abaso Shinde On Monday, 8th May 2023

Indian Red Cross Society, Pune District Branch organized a World Red Cross Day - 8th May", 'Prabhat Pheri' Mr. Satishchandr Kankariya, Chairman, JRC/YRC Committee, Indian Red Cross Society, Pune, Dr. Abaso Shinde and volunteers On Monday, 8th May 2023

• Progressive Education Society's Modern College of Arts Commerce and Science, Ganeshkhind, Pune in association with Indian Red Cross Society, Pune had organized the program titled Celebration of World Red Cross Day and International Thalassemia Day On Monday, 8th May 2023, Indian Red Cross Society, Pune District Branch organized a 'Prabhat Pheri' from 7.30 AM to 9.30 AM through the Junior and Youth Red Cross Department. In this Prabhat Pheri. Modern College, Ganeshkhind, Pune, volunteers/students-13 and Dr. Abaso Shinde, as well as members of the Red Cross organization and citizens of the city participated in large numbers.