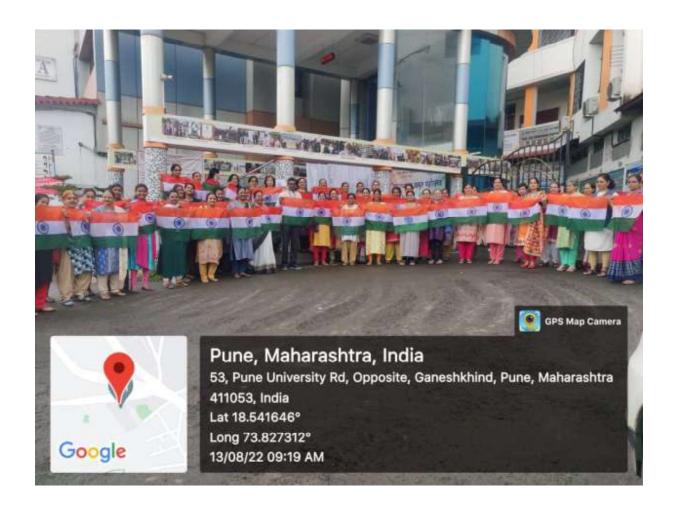

#### **Objectives of the Program:**

- 1. To make our society a healthier one.
- 2. To promoting humanitarian principles and values.

Number of Participants: 13

Indian Red Cross Society, Pune District Branch organized a World Red Cross Day - 8th May", 'Prabhat Pheri', volunteers and Dr. Abaso Shinde On Monday, 8th May 2023

Indian Red Cross Society, Pune District Branch organized a World Red Cross Day - 8th May", 'Prabhat Pheri' Mr. Satishchandr Kankariya, Chairman, JRC/YRC Committee, Indian Red Cross Society, Pune, Dr. Abaso Shinde and volunteers On Monday, 8th May 2023

• Progressive Education Society's Modern College of Arts Commerce and Science, Ganeshkhind, Pune in association with Indian Red Cross Society, Pune had organized the program titled Celebration of World Red Cross Day and International Thalassemia Day On Monday, 8th May 2023, Indian Red Cross Society, Pune District Branch organized a 'Prabhat Pheri' from 7.30 AM to 9.30 AM through the Junior and Youth Red Cross Department. In this Prabhat Pheri. Modern College, Ganeshkhind, Pune, volunteers/students-13 and Dr. Abaso Shinde, as well as members of the Red Cross organization and citizens of the city participated in large numbers.