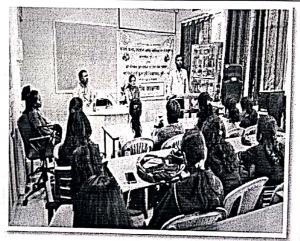

# Report on "Entrepreneurship Development" (Vyavsay Margdarshan) 2022-23

#### **Objectives of the Programme:**

- 1. To make the students aware of the importance of entrepreneurs for economic development.
- 2. To know the significance of self-employment.

Number of Participants: 103.

Friday,24<sup>th</sup> Feb.2023, Dr.Satilal Patil speaking on Entrepreneur ship Development of Life-long learning and Extension Activity

Resource person Mrs. Archana kapse Business Development officer, Pune speaking on Entrepreneurship Development

On 14<sup>th</sup> Feb. 2023, one day seminar was organized on Entrepreneurship Development. Principal Dr. Sanjay Kharat gave the welcome address. Dr. Vilas Adhav, Director and Head, Life Long Learning and Extension Department, Savitribai Phule, Pune University, Pune, was the Chief Guest and gave the inaugural address. The first session was taken up by Dr. Satilal Patil Managing Director, Grin Vijan, life Science, Pvt. Ltd. Resource person for the second session was Mrs. Archana Kapse Business Development officer, Pune and she spoke on how she developed her business of handmade Goods. Anchoress and. Vote of thanks was given by coordinator Dr. Abaso Shinde.