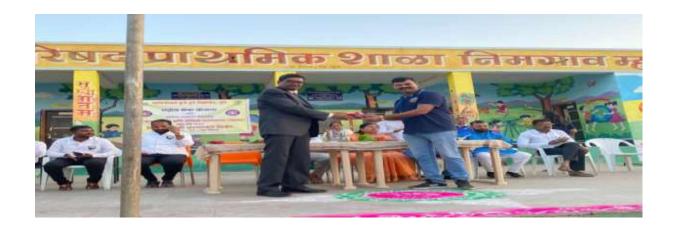

#### Number of Participants: 10

Indian Red Cross Society, Pune Student during the program on "Police mitra Upakram during Ganesh Idol Emersion" on 09/09 / 2022.

Dr. Rajkumar Shah, Chairman, Disaster Management Committee, Indian Red Cross Society, Pune and Students on "Police mitra Upakram during Ganesh Idol Emersion" on 09/09 / 2022.

- Modern College, Ganeshkhind, Pune and Indian Red Cross Society, Junior/Youth Red Cross Division. 09<sup>th</sup> September 2022 during the Ganesh Visarjan Procession through Red Cross Help Center volunteers to provide first aid, first aid and free drinking water to the citizens. Also at this time fund collection work is going on for the needy.
- Volunteer Youth Avinash Murumkar, Sakshi Jagtap & other, Coordinator Dr. Abaso Shinde, Satishchandra Kankaria, Dr. Rajkumar Shah, Bharti Kamble, Alka Dalvi participated.
- Principal Dr. Sanjay Kharat, Modern College, Ganeshkhind, Pune, Principal R. V. Kulkarni Honorary Secretary, Indian Red Cross Society, Junior/ Youth Red Cross guided.
- Venue: Office of Life Insurance of India, Branch No. 952, Common Wealth Building,
   P.N. Opposite Gadgil Saraf Shop, Laxmi Road, Pune 30