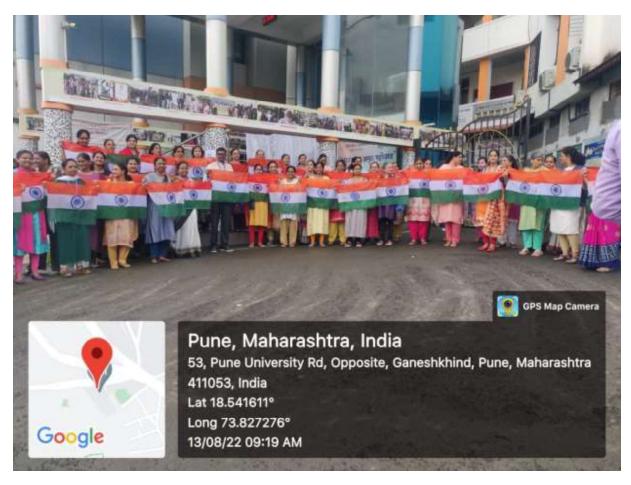

#### **Objectives of the Program:**

- 1. To make our society a healthier one.
- 2. To promoting humanitarian principles and values.

Number of Participants: 13

Indian Red Cross Society, Pune District Branch organized a World Red Cross Day - 8th May", 'Prabhat Pheri', volunteers and Dr. Abaso Shinde On Monday, 8th May 2023

Indian Red Cross Society, Pune District Branch organized a World Red Cross Day - 8th May", 'Prabhat Pheri' Mr. Satishchandr Kankariya, Chairman, JRC/YRC Committee, Indian Red Cross Society, Pune, Dr. Abaso Shinde and volunteers On Monday, 8th May 2023

• Progressive Education Society's Modern College of Arts Commerce and Science, Ganeshkhind, Pune in association with Indian Red Cross Society, Pune had organized the program titled Celebration of World Red Cross Day and International Thalassemia Day On Monday, 8th May 2023, Indian Red Cross Society, Pune District Branch organized a 'Prabhat Pheri' from 7.30 AM to 9.30 AM through the Junior and Youth Red Cross Department. In this Prabhat Pheri. Modern College, Ganeshkhind, Pune, volunteers/students-13 and Dr. Abaso Shinde, as well as members of the Red Cross organization and citizens of the city participated in large numbers.