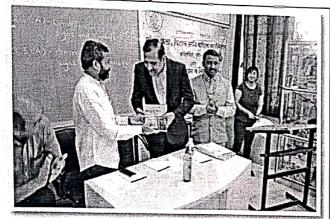

# Report on "World Red Cross Day - 8th May" 2022-23

#### **Objectives of the Program:**

- 1. To make our society a healthier one.
- 2. To promoting humanitarian principles and values.

Number of Participants: 13

Indian Red Cross Society, Pune District Branch organized a World Red Cross Day - 8th May", 'Prabhat Pheri', volunteers and Dr. Abaso Shinde On Monday, 8th May 2023

Indian Red Cross Society, Pune District Branch organized a World Red Cross Day - 8th May", 'Prabhat Pheri' Mr. Satishchandr Kankariya, Chairman, JRC/YRC Committee, Indian Red Cross Society, Pune, Dr. Abaso Shinde and volunteers On Monday, 8th May 2023

• Progressive Education Society's Modern College of Arts Commerce and Science, Ganeshkhind, Pune in association with Indian Red Cross Society, Pune had organized the program titled Celebration of World Red Cross Day and International Thalassemia Day On Monday, 8th May 2023, Indian Red Cross Society, Pune District Branch organized a 'Prabhat Pheri' from 7.30 AM to 9.30 AM through the Junior and Youth Red Cross Department. In this Prabhat Pheri. Modern College, Ganeshkhind, Pune, volunteers/students-13 and Dr. Abaso Shinde, as well as members of the Red Cross organization and citizens of the city participated in large numbers.