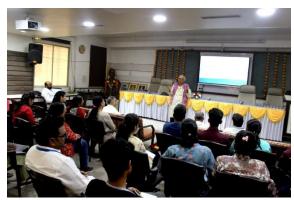

On 14<sup>th</sup> Feb. 2023, one day seminar was organized on Entrepreneurship Development. Principal Dr. Sanjay Kharat gave the welcome address. Dr. Vilas Adhav, Director and Head, Life Long Learning and Extension Department, Savitribai Phule, Pune University, Pune, was the Chief Guest and gave the inaugural address. The first session was taken up by Dr. Satilal Patil Managing Director, Grin Vijan, life Science, Pvt. Ltd. Resource person for the second session was Mrs. Archana Kapse Business Development officer, Pune and she spoke on how she developed her business of handmade Goods. Anchoress and. Vote of thanks was given by coordinator Dr. Abaso Shinde.