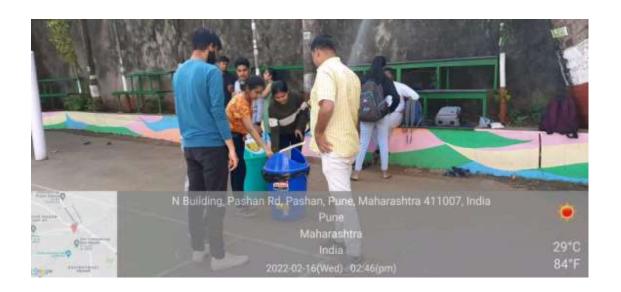

#### Number of Participants: 05

Modern College, Ganeshkhind, Pune, association with Indian Red Cross Society, Pune- River Mula-Mutha Cleanliness 13/02/2022.

Modern College, Ganeshkhind, Pune, association with Indian Red Cross Society, Pune- River Mula-Mutha Cleanliness 13/02/2022.

- Progressive Education Society's Modern College of Arts Commerce and Science, Ganeshkhind, Pune in association with Indian Red Cross Society, Pune had organized the program titled "River Mula-Mutha Cleanliness" on 13<sup>th</sup> Feb 2022 in at Mula-Mutha River, Aundh, Pune. Timing 9 AM to 11AM.
- Dr. Abaso Shinde and 5 students participated in this program on behalf of the college. These students cleaned the river area at that place.,