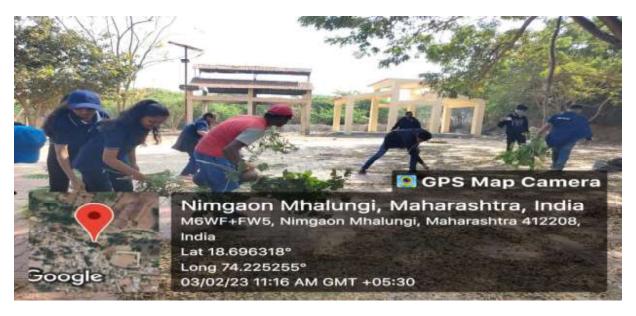

- Progressive Education Society's Modern College of Arts Commerce and Science, Ganeshkhind, Pune in association with Indian Red Cross Society, Pune had organized the program titled "River Mula-Mutha Cleanliness" on 13<sup>th</sup> Feb 2022 in at Mula-Mutha River, Aundh, Pune. Timing 9 AM to 11AM.
- Dr. Abaso Shinde and 5 students participated in this program on behalf of the college. These students cleaned the river area at that place.,

## River Mula-Mutha Cleanliness Drive arranged on 13 Feb. 2022, 5 to 11 am