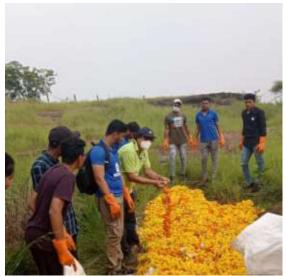

Indian Red Cross Society, Pune District Branch organized a World Red Cross Day - 8th May", 'Prabhat Pheri' Mr. Satishchandr Kankariya, Chairman, JRC/YRC Committee, Indian Red Cross Society, Pune, Dr. Abaso Shinde and volunteers On Monday, 8th May 2023