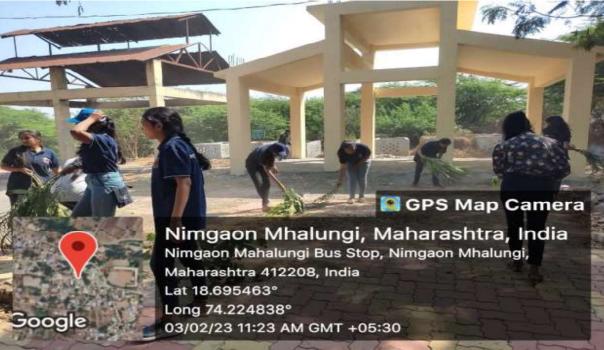

- Progressive Education Society's Modern College of Arts Commerce and Science, Ganeshkhind, Pune in association with Indian Red Cross Society, Pune had organized the program titled "River Mula-Mutha Cleanliness" on 13<sup>th</sup> Feb 2022 in at Mula-Mutha River, Aundh, Pune. Timing 9 AM to 11AM.
- Dr. Abaso Shinde and 5 students participated in this program on behalf of the college. These students cleaned the river area at that place.,

## River Mula-Mutha Cleanliness Drive arranged on 13 Feb. 2022, 5 to 11 am