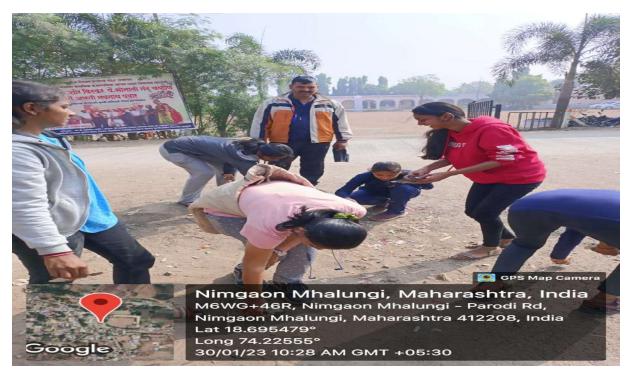

- Progressive Education Society's Modern College of Arts Commerce and Science, Ganeshkhind, Pune in association with Indian Red Cross Society, Pune had organized the program titled "River Mula-Mutha Cleanliness" on 13<sup>th</sup> Feb 2022 in at Mula-Mutha River, Aundh, Pune. Timing 9 AM to 11AM.
- Dr. Abaso Shinde and 5 students participated in this program on behalf of the college. These students cleaned the river area at that place.,

## River Mula-Mutha Cleanliness Drive arranged on 13 Feb. 2022, 5 to 11 am